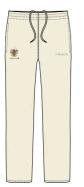

#### **UNISEX TRACKSUIT BOTTOMS**

Available in 32' inside leg length and 34' long length

Youth inside leg measurements:

YS - 27"

YM - 29"

YL - 30"

LIST OF CORE KIT **BOYS** 