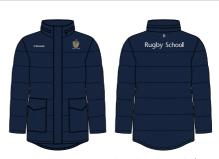

## TRAINING 1/4 ZIP TRACK TOP

RG00077M224

S-Spire 100% Polyester Available in youth sizing

\*Replacing the full zip track top

**UNISEX PADDED JACKET** 

LIST OF CORE KIT **BOYS** 