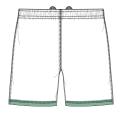

ite 100% Polyester Available in youth sizing LIST OF CORE KIT BOYS





#### **TRAINING SHORTS**

Available in youth sizing

#### **CORE RUGBY SHORTS**

Available in youth sizing







#### **UNISEX TRACKSUIT BOTTOMS**

Available in 32' inside leg length and 34' long length

Youth inside leg measurements:

YS - 27"

YM - 29"

YL - 30"

LIST OF CORE KIT **BOYS** 



#### **UNISEX L/S BASELAYER**

Available in youth sizing

#### **TRAINER SOCKS (TRS)**

Nylon Mix Available in youth sizing









**MATCH SOCKS** RG00032U224







#### ATHLETICS VEST RG00016M224

S-Spire 100% Polyester Available in youth sizing

## ATHLETICS GYM SHORTS

RG00018M214

S-Spire 100% Polyester Available in youth sizing





#### **TENNIS POLO** RG00020M225

S-Spire 100% Polyester Available in youth sizing







#### **TENNIS SHORTS**

RG00018M223

S-Spire 100% Polyester Available in youth sizing



LONG SLEEVED **CRICKET JERSEY** KK00089M011

**SHORT SLEEVED CRICKET JERSEY** KK00088M011







**LONG SLEEVED CRICKET FLEECE** KK00091M011





**CRICKET TROUSERS** KK00092M011

**SLEEVELESS CRICKET FLEECE** KK00090M011







**ACCESSORIES** LIST OF CORE KIT



**SCHOOL KIT BAG (LAPTOP BAG)** RG00086U214



**SLIDERS** (OPTIONAL)



**UNISEX PADDED GILET** (OPTIONAL)



**SCHOOL SPORTS CAP** RG00103U039







**BOOTBAG** RG00087U214



**DUFFLE BAG (OPTIONAL)** RG00088U214



LIST OF CORE KIT GIRLS



#### TRAINING T-SHIRT

RG00075W214

S-Spire 100% Polyester Available in youth sizing

TRAINING POLO RG00076W214

S-Spire 100% Polyester Available in youth sizing







## TRAINING 1/4 ZIP TRACK TOP