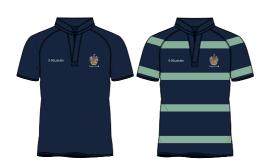

#### **RUGBY MATCH SHIRT** RG00035M224

Kohilo 100% Polyester Available in youth sizing

#### **MATCH REVERSIBLE RUGBY SHIRT**

RG00036M214

Duolite 100% Polyester Available in youth sizing LIST OF CORE KIT BOYS