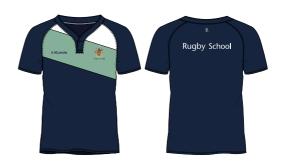

#### **TRAINING T-SHIRT**

RG00073M214

S-Spire 100% Polyester Available in youth sizing

**TRAINING POLO** RG00074M214

S-Spire 100% Polyester Available in youth sizing