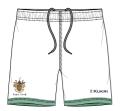

olite 100% Polyester Available in youth sizing LIST OF CORE KIT BOYS





#### **TRAINING SHORTS**

Available in youth sizing

#### **CORE RUGBY SHORTS**

Available in youth sizing







#### **UNISEX TRACKSUIT BOTTOMS**

Available in 32' inside leg length and 34' long length

Youth inside leg measurements:

YS - 27"

YM - 29"

YL - 30"

LIST OF CORE KIT **BOYS** 



#### **UNISEX L/S BASELAYER**

Available in youth sizing

#### **TRAINER SOCKS (TRS)**

Nylon Mix Available in youth sizing









**MATCH SOCKS** RG00032U224







#### ATHLETICS VEST RG00016M224

S-Spire 100% Polyester Available in youth sizing

## ATHLETICS GYM SHORTS

RG00018M214

S-Spire 100% Polyester Available in youth sizing





#### **TENNIS POLO** RG00020M225

S-Spire 100% Polyester Available in youth sizing







#### **TENNIS SHORTS**

RG00018M223

S-Spire 100% Polyester Available in youth sizing



LONG SLEEVED **CRICKET JERSEY** KK00089M011

**SHORT SLEEVED CRICKET JERSEY** KK00088M011







**LONG SLEEVED CRICKET FLEECE** KK00091M011





**CRICKET TROUSERS** KK00092M011

**SLEEVELESS CRICKET FLEECE** KK00090M011







**ACCESSORIES** LIST OF CORE KIT



**SCHOOL KIT BAG (LAPTOP BAG)** RG00086U214



**SLIDERS** (OPTIONAL)



**UNISEX PADDED GILET** (OPTIONAL)



**SCHOOL SPORTS CAP** RG00103U039







**BOOTBAG** RG00087U214



**DUFFLE BAG (OPTIONAL)** RG00088U214



LIST OF CORE KIT GIRLS



#### TRAINING T-SHIRT

RG00075W214

S-Spire 100% Polyester Available in youth sizing

TRAINING POLO RG00076W214

S-Spire 100% Polyester Available in youth sizing







## TRAINING 1/4 ZIP TRACK T