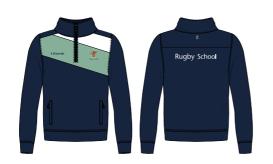

## TRAINING 1/4 ZIP TRACK TOP

RG00077M224

S-Spire 100% Polyester Available in youth sizing

\*Replacing the full zip track top

**UNISEX PADDED JACKET** 

LIST OF CORE KIT **BOYS** 