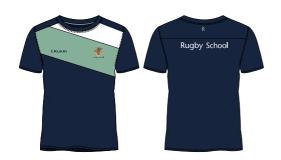

#### **TRAINING T-SHIRT**

RG00073M214

S-Spire 100% Polyester Available in youth sizing

**TRAINING POLO** RG00074M214

S-Spire 100% Polyester Available in youth sizing