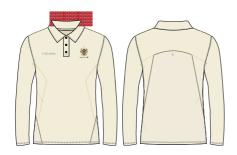

HORTS**

Available in youth sizing

#### **CORE RUGBY SHORTS**

Available in youth sizing







#### **UNISEX TRACKSUIT BOTTOMS**

Available in 32' inside leg length and 34' long length

Youth inside leg measurements:

YS - 27"

YM - 29"

YL - 30"

LIST OF CORE KIT **BOYS** 



#### **UNISEX L/S BASELAYER**

Available in youth sizing

#### **TRAINER SOCKS (TRS)**

Nylon Mix Available in youth sizing









**MATCH SOCKS** RG00032U224







#### ATHLETICS VEST RG00016M224

S-Spire 100% Polyester Available in youth sizing

## ATHLETICS GYM SHORTS

RG00018M214

S-Spire 100% Polyester Available in youth sizing





#### **TENNIS POLO** RG00020M225

S-Spire 100% Polyester Available in youth sizing







#### **TENNIS SHORTS**

RG00018M223

S-Spire 100% Polyester Available in youth sizing



LONG SLEEVED **CRICKET JERSEY** KK00089M011

**SHORT SLEEVED CRICKET JERSEY** KK00088M011







**LONG SLEEVED CRICKET FLEECE** KK00091M011





**CRICKET TROUSERS** KK00092M011

**SLEEVELESS CRICKET FLEECE** KK00090M011







**ACCESSORIES** LIST OF CORE KIT



**SCHOOL KIT BAG (LAPTOP BAG)** RG00086U214



**SLIDERS** (OPTIONAL)



**UNISEX PADDED GILET** (OPTIONAL)



**SCHOOL SPORTS CAP** RG00103U039







**BOOTBAG** RG00087U214



**DUFFLE BAG (OPTIONAL)** RG00088U214



LIST OF CORE KIT GIRLS



#### TRAINING T-SHIRT

RG00075W214

S-Spire 100% Polyester Available in youth sizing

TRAINING POLO RG00076W214

S-Spire 100% Polyester Available in youth sizing







## TRAINING 1/4 ZIP TRACK TOP

RG00077M224

S-Spire 100% Polyester Available in youth sizing

\*Replacing the full zip