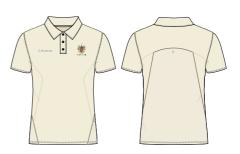

#### **TRAINING T-SHIRT**

RG00073M214

S-Spire 100% Polyester Available in youth sizing

**TRAINING POLO** RG00074M214

S-Spire 100% Polyester Available in youth sizing