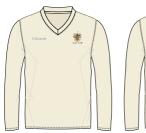

## TRAINING 1/4 ZIP TRACK TOP

RG00077M224

S-Spire 100% Polyester Available in youth sizing

\*Replacing the full zip track top

**UNISEX PADDED JACKET** 

LIST OF CORE KIT **BOYS** 