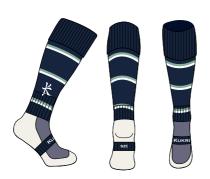

#### **TRAINER SOCKS (TRS)**

Nylon Mix Available in youth sizing

**MATCH SOCKS** RG00032U224

#### **WOMEN'S TRAINING SHORTS**

**WOMEN'S TRAINING LEGGINGS** 

**UNISEX TRACKSUIT BOTTOMS** 

**MATCH SOCKS** RG00032U224

**TRAINER SOCKS (TRS)** 

Nylon Mix Available in youth sizing