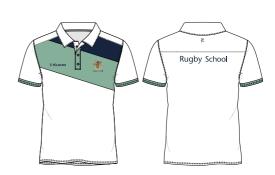

#### **RUGBY MATCH SHIRT** RG00035M224

Kohilo 100% Polyester Available in youth sizing