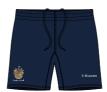

T **BOYS** 



#### **TRAINING T-SHIRT**

RG00073M214

S-Spire 100% Polyester Available in youth sizing

**TRAINING POLO** RG00074M214

S-Spire 100% Polyester Available in youth sizing





## TRAINING 1/4 ZIP TRACK TOP

RG00077M224

S-Spire 100% Polyester Available in youth sizing

\*Replacing the full zip track top

**UNISEX PADDED JACKET** 



LIST OF CORE KIT **BOYS** 



#### **HOCKEY MATCH SHIRT**

RG00027M224

S-Spire 100% Polyester Available in youth sizing

#### **RUGBY MATCH SHIRT** RG00035M224

Kohilo 100% Polyester Available in youth sizing





#### **MATCH REVERSIBLE RUGBY SHIRT**

RG00036M214

Duolite 100% Polyester Available in youth sizing LIST OF CORE KIT BOYS





#### **TRAINING SHORTS**

Available in youth sizing

#### **CORE RUGBY SHORTS**

Available in youth sizing







#### **UNISEX TRACKSUIT BOTTOMS**

Available in 32' inside leg length and 34' long length

Youth inside leg measurements:

YS - 27"

YM - 29"

YL - 30"

LIST OF CORE KIT **BOYS** 



#### **UNISEX L/S BASELAYER**

Available in youth sizing

#### **TRAINER SOCKS (TRS)**

Nylon Mix Available in youth sizing









**MATCH SOCKS** RG00032U224







#### ATHLETICS VEST RG00016M224

S-Spire 100% Polyester Available in youth sizing

## ATHLETICS GYM SHORTS

RG00018M214

S-Spire 100% Polyester Available in youth sizing





#### **TENNIS POLO** RG00020M225

S-Spire 100% Polyester Available in youth sizing







#### **TENNIS SHORTS**

RG00018M223

S-Spire 100% Polyester Available in youth sizing



LONG SLEEVED **CRICKET JERSEY** KK00089M011

**SHORT SLEEVED CRICKET JERSEY** KK00088M011