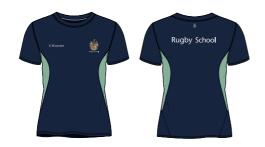

#### **TRAINING T-SHIRT**

RG00073M214

S-Spire 100% Polyester Available in youth sizing

**TRAINING POLO** RG00074M214

S-Spire 100% Polyester Available in youth sizing