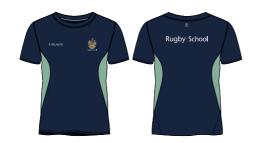

#### **TRAINING T-SHIRT**

RG00073M214

S-Spire 100% Polyester Available in youth sizing

**TRAINING POLO** RG00074M214

S-Spire 100% Polyester Available in youth sizing