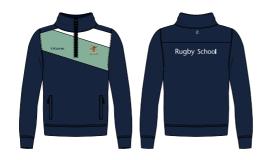

# TRAINING 1/4 ZIP TRACK TOP

RG00077M224

S-Spire 100% Polyester Available in youth sizing

\*Replacing the full zip track top

**UNISEX PADDED JACKET** 