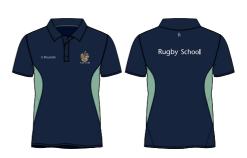

#### **TRAINING T-SHIRT**

RG00073M214

S-Spire 100% Polyester Available in youth sizing

**TRAINING POLO** RG00074M214

S-Spire 100% Polyester Available in youth sizing