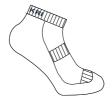

# **TRAINER SOCKS (TRS)**

Nylon Mix Available in youth sizing

**MATCH SOCKS** RG00032U224