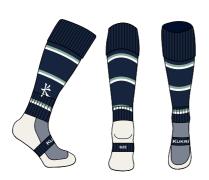

# **TRAINER SOCKS (TRS)**

Nylon Mix Available in youth sizing

**MATCH SOCKS** RG00032U224