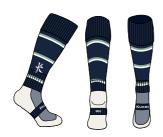

# **TRAINER SOCKS (TRS)**

Nylon Mix Available in youth sizing

**MATCH SOCKS** RG00032U224