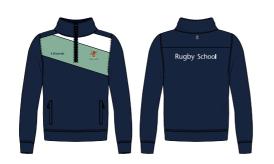

# TRAINING 1/4 ZIP TRACK TOP

RG00077M224

S-Spire 100% Polyester Available in youth sizing

\*Replacing the full zip track top

**UNISEX PADDED JACKET** 