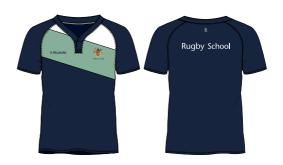

# **RUGBY MATCH SHIRT**

RG00035M224

Kohilo 100% Polyester Available in youth sizing