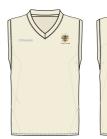

Available in youth sizing





LIST OF CORE KIT **GIRLS** 





#### **WOMEN'S TRAINING SHORTS**



**WOMEN'S TRAINING LEGGINGS** 



**UNISEX TRACKSUIT BOTTOMS** 



**MATCH SOCKS** RG00032U224







**TRAINER SOCKS (TRS)** 

Nylon Mix Available in youth sizing







#### **ATHLETICS VEST** RG00017W224

S-Spire 100% Polyester Available in youth sizing

### ATHLETICS GYM SHORTS

RG00019W214

S-Spire 100% Polyester Available in youth sizing







### **ATHLETICS SPLIT RUNNING SHORTS**

RG00047W039

Microshell 100% Polyester

#### ATHLETICS SPRINT SHORTS

RG00048W039

Draglyne 90% Polyester 10% Elastane







**LONG SLEEVED CRICKET JERSEY** KK00089M011

**SHORT SLEEVED CRICKET JERSEY** KK00088M011







LONG SLEEVED **CRICKET FLEECE** KK00091M011

SLEEVELESS CRICKET FLEECE KK00090M011







# **CRICKET TROUSERS**

KK00092M011

## **TENNIS POLO** RG00021W225

S-Spire 100% Polyester Available in youth sizing







#### **TENNIS SKORT**

RG00031W223

S-Spire 100% Polyester Available in youth sizing



# **HOW TO ORDER**

All Rugby School sports kit will be available to purchase on the below link.

http://www.kukrisports.co.uk/teamshop/rugbyschoolonlineshop

This will be a one-stop shop for parents & students to buy all of the sports kit required across the school year.

Orders placed on the online shop will be despatched within 3-5 working days; they can be delivered directly to the school boarding house or a home address.

There is also an option to customise each item with initials. This, however, extends the lead time to 15 working days. Please note that once the item