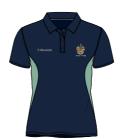

#### **TRAINING T-SHIRT**

RG00073M214

S-Spire 100% Polyester Available in youth sizing

**TRAINING POLO** RG00074M214

S-Spire 100% Polyester Available in youth sizing