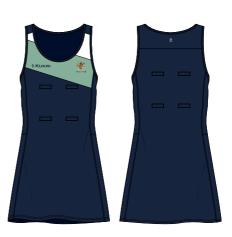

#### **HOCKEY MATCH SHIRT**

RG00029W224

S-Spire 100% Polyester

NETBALL DRESS RG00036M214

S-Spire 100% Polyester Available in youth sizing