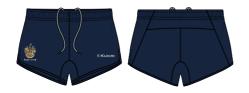

# **RUGBY MATCH SHIRT**

RG00035M224

Kohilo 100% Polyester Available in youth sizing