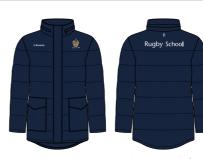

# TRAINING 1/4 ZIP TRACK TOP

RG00077M224

S-Spire 100% Polyester Available in youth sizing

\*Replacing the full zip track top

**UNISEX PADDED JACKET** 