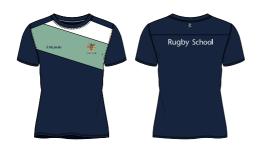

#### **TRAINING T-SHIRT**

RG00073M214

S-Spire 100% Polyester Available in youth sizing

**TRAINING POLO** RG00074M214

S-Spire 100% Polyester Available in youth sizing