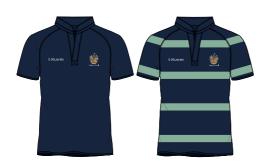

## **MATCH REVERSIBLE RUGBY SHIRT**

RG00036M214

Duolite 100% Polyester Available in youth sizing