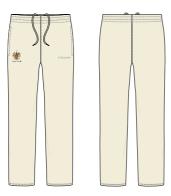

lable in youth sizing





LIST OF CORE KIT **GIRLS** 





#### **WOMEN'S TRAINING SHORTS**



**WOMEN'S TRAINING LEGGINGS** 



**UNISEX TRACKSUIT BOTTOMS** 



**MATCH SOCKS** RG00032U224







**TRAINER SOCKS (TRS)** 

Nylon Mix Available in youth sizing







#### **ATHLETICS VEST** RG00017W224

S-Spire 100% Polyester Available in youth sizing

### ATHLETICS GYM SHORTS

RG00019W214

S-Spire 100% Polyester Available in youth sizing







### **ATHLETICS SPLIT RUNNING SHORTS**

RG00047W039

Microshell 100% Polyester

#### ATHLETICS SPRINT SHORTS

RG00048W039

Draglyne 90% Polyester 10% Elastane







**LONG SLEEVED CRICKET JERSEY** KK00089M011

**SHORT SLEEVED CRICKET JERSEY** KK00088M011







LONG SLEEVED **CRICKET FLEECE** KK00091M011

SLEEVELESS CRICKET FLEECE KK00090M011







# **CRICKET TROUSERS**

KK00092M011

## **TENNIS POLO** RG00021W225

S-Spire 100% Polyester Available in youth sizing







#### **TENNIS SKORT**

RG00031W223

S-Spire 100% Polyester Available in youth sizing



# **HOW TO ORDER**

All Rugby School sports kit will be available to purchase on the below link.

http://www.kukrisports.co.uk/teamshop/rugbyschoolonlineshop

This will be a one-stop shop for parents & students to buy all of the sports kit required across the school year.

Orders placed on the online shop will be despatched within 3-5 working days; they can be delivered directly to the school boarding house or a home address.

There is also an option to customise each item with initials. This, however, extends the lead time to 15 working days. Please note that once the item is c