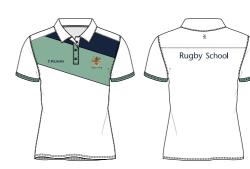

#### **HOCKEY MATCH SHIRT**

RG00029W224

S-Spire 100% Polyester

NETBALL DRESS RG00036M214

S-Spire 100% Polyester Available in youth sizing