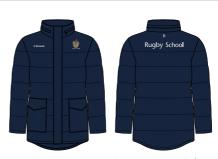

# TRAINING 1/4 ZIP TRACK TOP

RG00077M224

S-Spire 100% Polyester Available in youth sizing

\*Replacing the full zip track top

**UNISEX PADDED JACKET** 