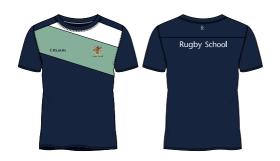

#### **TRAINING T-SHIRT**

RG00073M214

S-Spire 100% Polyester Available in youth sizing

**TRAINING POLO** RG00074M214

S-Spire 100% Polyester Available in youth sizing