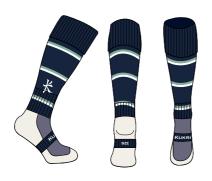

Available in youth sizing

**MATCH SOCKS** RG00032U224

**LAPTOP BAG** RG00086U214

**MATCH SOCKS** RG00032U224