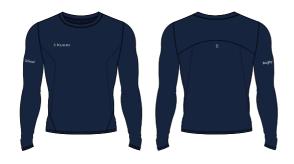

#### **HOCKEY MATCH SHIRT**

RG00027M224

S-Spire 100% Polyester

**RUGBY MATCH SHIRT** RG00035M224

Kohilo 100% Polyester

#### **REVERSIBLE TRAINING RUGBY SHIRT**

RG00036M214

Duolite 100% Polyester