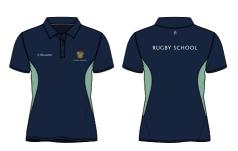

#### **GIRLS COMPULSORY ITEMS (FB & EB)**

**HOCKEY MATCH SHIRT** 

RG00029W224

S-Spire 100% Polyester

**NETBALL DRESS** RG00033W224

S-Spire 100% Polyester