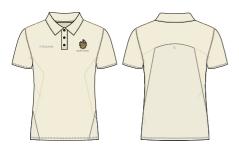

#### TRAINING T-SHIRT

RG00073M214

S-Spire 100% Polyester

**TRAINING POLO** RG00074M214

S-Spire 100% Polyester