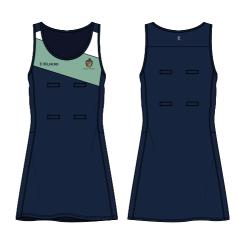

#### **GIRLS COMPULSORY ITEMS (FB & EB)**

**HOCKEY MATCH SHIRT** 

RG00029W224

S-Spire 100% Polyester

**NETBALL DRESS** RG00033W224

S-Spire 100% Polyester