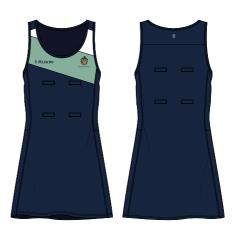

#### **GIRLS COMPULSORY ITEMS (FB & EB)**

**HOCKEY MATCH SHIRT** 

RG00029W224

S-Spire 100% Polyester

**NETBALL DRESS** RG00033W224

S-Spire 100% Polyester