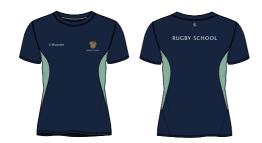

#### TRAINING T-SHIRT

RG00073M214

S-Spire 100% Polyester

**TRAINING POLO** RG00074M214

S-Spire 100% Polyester