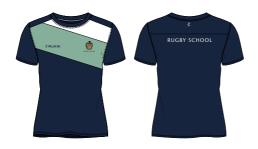

#### **GIRLS COMPULSORY ITEMS (FB & EB)**

**HOCKEY MATCH SHIRT** 

RG00029W224

S-Spire 100% Polyester

**NETBALL DRESS** RG00033W224

S-Spire 100% Polyester