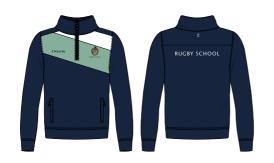

#### TRAINING 1/4 ZIP TRACK TOP

RG00077M224

S-Spire 100% Polyester

**UNISEX TACTICAL JACKET** RG00145M039