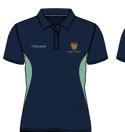

#### TRAINING T-SHIRT

RG00073M214

S-Spire 100% Polyester

**TRAINING POLO** RG00074M214

S-Spire 100% Polyester