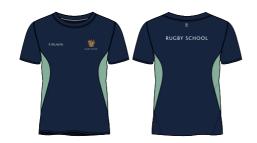

#### TRAINING T-SHIRT

RG00073M214

S-Spire 100% Polyester

**TRAINING POLO** RG00074M214

S-Spire 100% Polyester