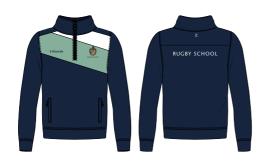

#### TRAINING 1/4 ZIP TRACK TOP

RG00077M224

S-Spire 100% Polyester

**UNISEX TACTICAL JACKET** RG00145M039