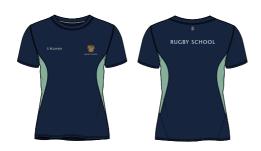

#### **GIRLS COMPULSORY ITEMS (FB & EB)**

**TRAINING T-SHIRT** 

RG00075W214

S-Spire 100% Polyester

**TRAINING POLO** RG00076W214

S-Spire 100% Polyester