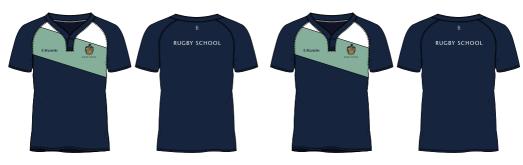

#### **HOCKEY MATCH SHIRT**

RG00027M224

S-Spire 100% Polyester

**RUGBY MATCH SHIRT** RG00035M224

Kohilo 100% Polyester