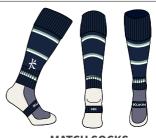

Available in youth sizing

**MATCH SOCKS** RG00032U224

**LAPTOP BAG** RG00086U214

**MATCH SOCKS** RG00032U224

Duolite 100% Polyester

**SHORTS GIRLS** RG00180W039

**MATCH SOCKS** RG00032U224

**LS MATCH SHIRT-BOYS** RG00038M224

**LS MATCH SHIRT- GIRLS** RG00040W224

**SHORTS BOYS** RG00104M039

**SHORTS GIRLS** RG00132W039