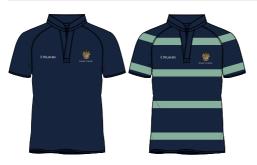

#### **HOCKEY MATCH SHIRT**

RG00027M224

S-Spire 100% Polyester

**RUGBY MATCH SHIRT** RG00035M224

Kohilo 100% Polyester

#### **RUGBY**

**MATCH SHIRT BOYS** RG00035M224

Kohilo 100% Polyester

**MATCH SHIRT GIRLS** 

Kohilo 100% Polyester

**REVERSIBLE TRAINING SHIRT** 

RG00036M214

**SHORTS BOYS** RG00109M039